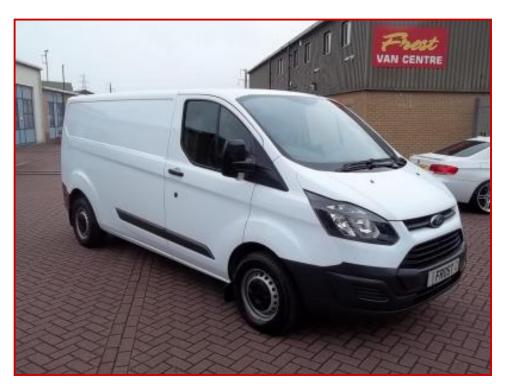

## £16,800.00 plus VAT

Another amazing top end example ,which we have been lucky enough to find. Direct from an NHS contract, hence the easy life, low mileage and superb condition.

Only 28,000 miles with full 4 stamp service history.

Lez compliant.

She has been fitted with the upgraded radio headset to incorporate the satnav functionality. As you can see from the images, the condition is second to none and being the rarer LWB

Version, will sure to attract attention, so do not delay in booking a viewing, or reserving with a Product Details