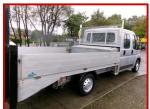

## £9,999.00 plus VAT

A VERY VERSITILE UNIT, 12 FT DRODSIDE WITH CONCEALED BEAVERTAIL AND DROP DOWN RAMP.

7 SEAT DOUBLE CREW CAB IN METALLIC SILVER AND ONLY 20,000 MILES FROM NEW.
FITTED WITH TOOL STORE AT FRONT OF BODY.

A GREAT TRUCK FOR LANDSCAPERS/GARDENERS OR QUADS, MOTORBIKES ETC. We will be delighted to supply this vehicle with a full service, 12 months MOT at point of sale and

6 months national mechanical warranty.