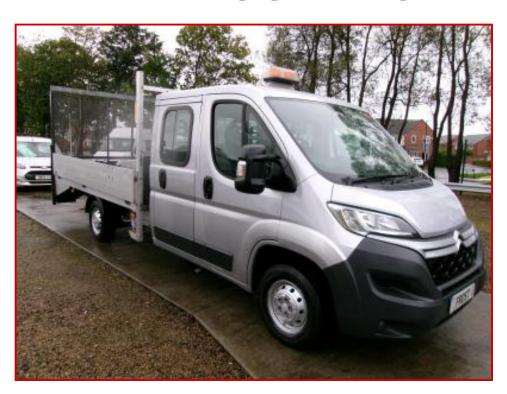

## CITROEN RELAY BEAVERTAIL DOUBLE CAB

## £9,999.00 plus VAT

A VERY VERSITILE UNIT, 12 FT DRODSIDE WITH CONCEALED BEAVERTAIL AND DROP DOWN RAMP.

7 SEAT DOUBLE CREW CAB IN METALLIC SILVER AND ONLY 20,000 MILES FROM NEW.
FITTED WITH TOOL STORE AT FRONT OF BODY.

A GREAT TRUCK FOR LANDSCAPERS/GARDENERS OR QUADS, MOTORBIKES ETC. We will be delighted to supply this vehicle with a full service, 12 months MOT at point of sale and

6 months national mechanical warranty.