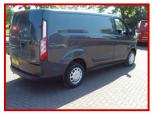

## FORD CUSTOM TREND SWB 125, 2.2 CLEAN AIR/ULEZ COMPLIANT

## £12,999.00 plus VAT

THIS IS AN ABSOLUTE GEM OF A FIND.

A CUSTOM TREND ,FINISHED IN MAGNETIC GREY METALLIC, WITH CRUISE, ELECTRIC MIRRORS AND WINDOWS, LEATHER STEERING WHEEL, TREND SEATS, HEATED SCREEN.

THE BEST 125PS 2.2 ENGINE ,SO NO WET BELT ISSUES TO WORRY ABOUT!!
FACTORY EASY CLEAN CARGO FLOOR, STEEL BULKHEAD AND PLY LINED SIDES.
REMEMBER THIS IS A 66 REGISTRATION. SO IS FULLY COMPLIANT WITH ALL LOW.