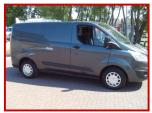

## FORD CUSTOM TREND SWB 125, 2.2 CLEAN AIR/ULEZ COMPLIANT

## £12,999.00 plus VAT

THIS IS AN ABSOLUTE GEM OF A FIND.

A CUSTOM TREND ,FINISHED IN MAGNETIC GREY METALLIC, WITH CRUISE, ELECTRIC MIRRORS AND WINDOWS, LEATHER STEERING WHEEL, TREND SEATS, HEATED SCREEN.

THE BEST 125PS 2.2 ENGINE ,SO NO WET BELT ISSUES TO WORRY ABOUT!!
FACTORY EASY CLEAN CARGO FLOOR, STEEL BULKHEAD AND PLY LINED SIDES.
REMEMBER THIS IS A 66 REGISTRATION. SO IS FULLY COMPLIANT WITH ALL LOW.