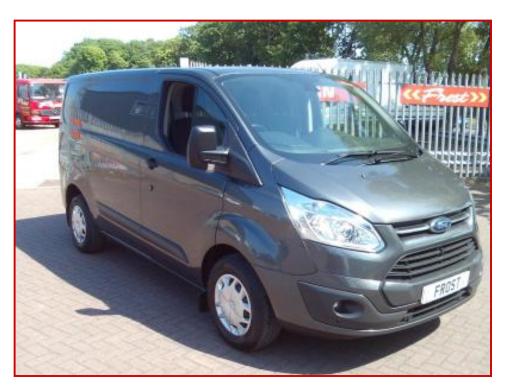

## FORD CUSTOM TREND SWB 125, 2.2 CLEAN AIR/ULEZ COMPLIANT

## £12,999.00 plus VAT

THIS IS AN ABSOLUTE GEM OF A FIND.

A CUSTOM TREND ,FINISHED IN MAGNETIC GREY METALLIC, WITH CRUISE, ELECTRIC MIRRORS AND WINDOWS, LEATHER STEERING WHEEL, TREND SEATS, HEATED SCREEN.

THE BEST 125PS 2.2 ENGINE ,SO NO WET BELT ISSUES TO WORRY ABOUT!!
FACTORY EASY CLEAN CARGO FLOOR, STEEL BULKHEAD AND PLY LINED SIDES.
REMEMBER THIS IS A 66 REGISTRATION. SO IS FULLY COMPLIANT WITH ALL LOW.