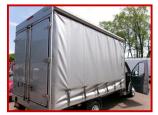

## FORD TRANSIT 350 2.2 CHAIN ENGINE CAZ AND ULEZ

## £14,999.00 plus VAT

DIRECT FROM SERVICE WITH THE ROLLS ROYCE FACTORY.

14 FT BODY BUT WITH SUCH LOW MILEAGE WOULD BE IDEAL TO CONVERT TO ANY

OTHER USE

DOUBLE WHEEL REAR AXLE.

FINISHED IN SILVER METALLIC .THIS IS THE 2.2 CHAIN DRIVEN ENGINE, BUT IS STILL ULEZ AND CAZ FRIENDLY.

PLEASE WATCH THE VIDEO TILL THE END FOR A FULL DESCRIPTION.

| Product Details |                                   |
|-----------------|-----------------------------------|
| Category/Type   | Tipper / Pick Up / Luton          |
| Make            | FORD TRANSIT 350 2.2 CHAIN ENGINE |
| Model           | CAZ AND ULEZ FRIENDLY             |
| Year            | 2016                              |
| Mileage         | 38800                             |