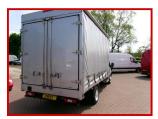

## FORD TRANSIT 350 2.2 CHAIN ENGINE CAZ AND ULEZ

## £14,999.00 plus VAT

DIRECT FROM SERVICE WITH THE ROLLS ROYCE FACTORY.

14 FT BODY BUT WITH SUCH LOW MILEAGE WOULD BE IDEAL TO CONVERT TO ANY

OTHER USE

DOUBLE WHEEL REAR AXLE.

FINISHED IN SILVER METALLIC .THIS IS THE 2.2 CHAIN DRIVEN ENGINE, BUT IS STILL ULEZ AND CAZ FRIENDLY.

PLEASE WATCH THE VIDEO TILL THE END FOR A FULL DESCRIPTION.

| Product Details |                                   |
|-----------------|-----------------------------------|
| Category/Type   | Tipper / Pick Up / Luton          |
| Make            | FORD TRANSIT 350 2.2 CHAIN ENGINE |
| Model           | CAZ AND ULEZ FRIENDLY             |
| Year            | 2016                              |
| Mileage         | 38800                             |