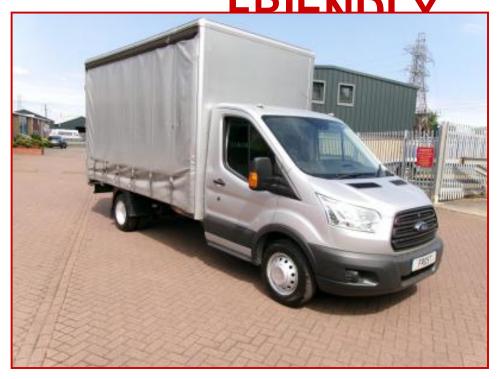

## FORD TRANSIT 350 2.2 CHAIN ENGINE CAZ AND ULEZ

## £14,999.00 plus VAT

DIRECT FROM SERVICE WITH THE ROLLS ROYCE FACTORY.

14 FT BODY BUT WITH SUCH LOW MILEAGE WOULD BE IDEAL TO CONVERT TO ANY

OTHER USE

DOUBLE WHEEL REAR AXLE.

FINISHED IN SILVER METALLIC .THIS IS THE 2.2 CHAIN DRIVEN ENGINE, BUT IS STILL ULEZ AND CAZ FRIENDLY.

PLEASE WATCH THE VIDEO TILL THE END FOR A FULL DESCRIPTION.

| Product Details |                                   |
|-----------------|-----------------------------------|
| Category/Type   | Tipper / Pick Up / Luton          |
| Make            | FORD TRANSIT 350 2.2 CHAIN ENGINE |
| Model           | CAZ AND ULEZ FRIENDLY             |
| Year            | 2016                              |
| Mileage         | 38800                             |