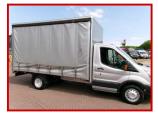

## FORD TRANSIT 350 2.2 CHAIN ENGINE CAZ AND ULEZ

## £14,999.00 plus VAT

DIRECT FROM SERVICE WITH THE ROLLS ROYCE FACTORY.

14 FT BODY BUT WITH SUCH LOW MILEAGE WOULD BE IDEAL TO CONVERT TO ANY

OTHER USE

DOUBLE WHEEL REAR AXLE.

FINISHED IN SILVER METALLIC .THIS IS THE 2.2 CHAIN DRIVEN ENGINE, BUT IS STILL ULEZ AND CAZ FRIENDLY.

PLEASE WATCH THE VIDEO TILL THE END FOR A FULL DESCRIPTION.

| Product Details |                                   |
|-----------------|-----------------------------------|
| Category/Type   | Tipper / Pick Up / Luton          |
| Make            | FORD TRANSIT 350 2.2 CHAIN ENGINE |
| Model           | CAZ AND ULEZ FRIENDLY             |
| Year            | 2016                              |
| Mileage         | 38800                             |