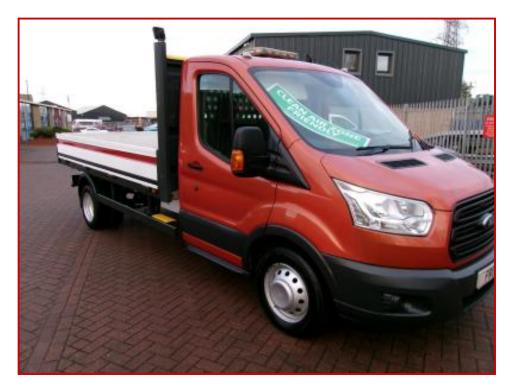

## FORD TRANSIT 350 DROPSIDE 2.2 CHAINDRIVEN ENGINE ULEZ

## £11,500.00 plus VAT

WOW! WHAT A CRACKER!!

A TRUE ONE OFF FIND- LAST OF THE 2.2 CHAINDRIVEN ENGINES, 125 PS. AIRCON AND FINISHED IN COPPER ORANGE METALLIC COACHWORK.

VERY RARE TO FIND ONE WITH AIRCON.

A CHERISHED AND VERY WELL CARED FOR AND MAINTAINED EXAMPLE WHICH WOULD BE A SUPERB ADVERT FOR YOU BUSINESS.

SHOW YOU CUSTOMERS YOU RELLY DO CARE ABOUT YOUR RISINESS PROFILE

| Product Details |                             |
|-----------------|-----------------------------|
| Category/Type   | Tipper / Pick Up / Luton    |
| Make            | FORD TRANSIT 350 DROPSIDE   |
| Model           | 2.2 CHAINDRIVEN ENGINE ULEZ |
| Year            | 2017/17                     |
| Mileage         | 104000                      |