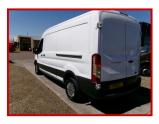

## FORD TRANSIT 350 L3H2 RWD CAZ FRIENDLY 125PS - 2.2 CHAIN

## £10,999.00 plus VAT

ANOTHER FIRST CLASS EXAMPLE OF THE FORDS FINEST!- WATCH THE VIDEO PRE REGISTERED ON THE LAST DAY OF 2016, THIS 2017 MODEL REPRESENTS SUPERB VALUE. IT IS THE REAR WHEEL DRIVE MODEL WITH THE STRONG 2.2 CHAIN DRIVE ENGINE PRODUCING 125 BHP.

CLEAN AIR ZONE AND ULEZ FRIENDLY

WE HAVE JUST FITTED A NEW CLUTCH AND FLYWHEEL ASSEMBLY TO GIVE YOU PEACE

OF MIND. Product Details

| r rouder Botano |                                        |
|-----------------|----------------------------------------|
| Category/Type   | Panel Vans                             |
| Make            | FORD TRANSIT 350 L3H2 RWD CAZ FRIENDLY |
| Model           | 125PS - 2.2 CHAIN DRIVEN ENGINE        |
| Year            | 2017MY                                 |
| Mileage         | 113000                                 |
|                 |                                        |