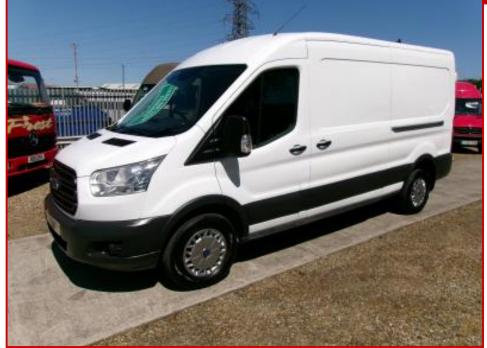

## FORD TRANSIT 350 L3H2 RWD CAZ FRIENDLY 125PS - 2.2 CHAIN

## £10,999.00 plus VAT

ANOTHER FIRST CLASS EXAMPLE OF THE FORDS FINEST!- WATCH THE VIDEO PRE REGISTERED ON THE LAST DAY OF 2016, THIS 2017 MODEL REPRESENTS SUPERB VALUE. IT IS THE REAR WHEEL DRIVE MODEL WITH THE STRONG 2.2 CHAIN DRIVE ENGINE PRODUCING 125 BHP.

CLEAN AIR ZONE AND ULEZ FRIENDLY

WE HAVE JUST FITTED A NEW CLUTCH AND FLYWHEEL ASSEMBLY TO GIVE YOU PEACE

OF MIND. Product Details

| r rouder Botano |                                        |
|-----------------|----------------------------------------|
| Category/Type   | Panel Vans                             |
| Make            | FORD TRANSIT 350 L3H2 RWD CAZ FRIENDLY |
| Model           | 125PS - 2.2 CHAIN DRIVEN ENGINE        |
| Year            | 2017MY                                 |
| Mileage         | 113000                                 |
|                 |                                        |