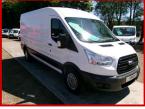

## FORD TRANSIT 350 L3H2 RWD CAZ FRIENDLY 125PS - 2.2 CHAIN

## £10,999.00 plus VAT

ANOTHER FIRST CLASS EXAMPLE OF THE FORDS FINEST!- WATCH THE VIDEO PRE REGISTERED ON THE LAST DAY OF 2016, THIS 2017 MODEL REPRESENTS SUPERB VALUE. IT IS THE REAR WHEEL DRIVE MODEL WITH THE STRONG 2.2 CHAIN DRIVE ENGINE PRODUCING 125 BHP.

CLEAN AIR ZONE AND ULEZ FRIENDLY

WE HAVE JUST FITTED A NEW CLUTCH AND FLYWHEEL ASSEMBLY TO GIVE YOU PEACE

OF MIND. Product Details

| r rouder Botano |                                        |
|-----------------|----------------------------------------|
| Category/Type   | Panel Vans                             |
| Make            | FORD TRANSIT 350 L3H2 RWD CAZ FRIENDLY |
| Model           | 125PS - 2.2 CHAIN DRIVEN ENGINE        |
| Year            | 2017MY                                 |
| Mileage         | 113000                                 |
|                 |                                        |