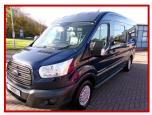

## FORD TRANSIT 350 LWB 9 SEAT CREWVAN L3H2

## £9,999.00 plus VAT

THIS MUST BE THE NICEST 9 SEAT CREW VAN ON SALE TODAY.
FRONT WHEEL DRIVE LWB MEDIUM ROOF, WITH PARKING SENSORS, FRONT FOG
LIGHTS, PASSENGER AIRBAG, LARGE PLY LINED CARGO BAY AND EXCEPTIONALLY
CLEAN PASSENGER AREA.

ONLY USED FOR COMMUNITY DUTIES AND AS YOU CAN SEE FROM THE VIDEO.
PHOTOS IS IN SUPERB CONDITION.

DON'T DILLY DALLY OR YOU MAY MISS THIS ONE

| Product Details |                                     |
|-----------------|-------------------------------------|
| Category/Type   | Panel Vans                          |
| Make            | FORD TRANSIT 350 LWB 9 SEAT CREWVAN |
| Model           | L3H2                                |
| Year            | 2016.                               |
| Mileage         | 54000                               |