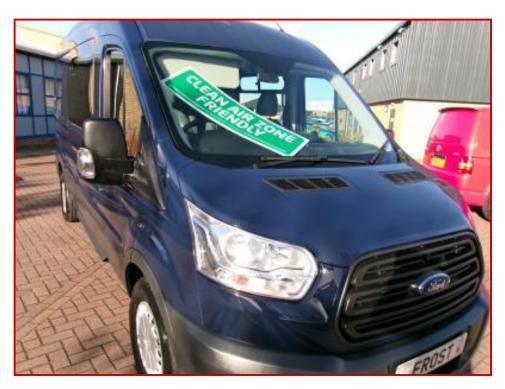

## FORD TRANSIT 350 LWB 9 SEAT CREWVAN L3H2

## £9,999.00 plus VAT

THIS MUST BE THE NICEST 9 SEAT CREW VAN ON SALE TODAY.
FRONT WHEEL DRIVE LWB MEDIUM ROOF, WITH PARKING SENSORS, FRONT FOG
LIGHTS, PASSENGER AIRBAG, LARGE PLY LINED CARGO BAY AND EXCEPTIONALLY
CLEAN PASSENGER AREA.

ONLY USED FOR COMMUNITY DUTIES AND AS YOU CAN SEE FROM THE VIDEO.
PHOTOS IS IN SUPERB CONDITION.

DON'T DILLY DALLY OR YOU MAY MISS THIS ONE

| Product Details |                                     |
|-----------------|-------------------------------------|
| Category/Type   | Panel Vans                          |
| Make            | FORD TRANSIT 350 LWB 9 SEAT CREWVAN |
| Model           | L3H2                                |
| Year            | 2016.                               |
| Mileage         | 54000                               |