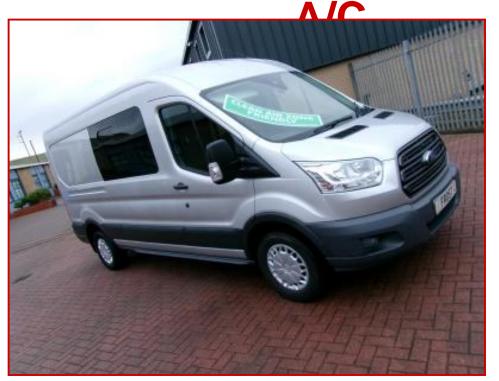

## FORD TRANSIT 350 TREND CHAIN DRIVEN 125PS CREW VAN WITH

## £10,999.00 plus VAT

Please give us a call on 07702 286738 as emails can be missed.

Another lovely example of the best selling FORD TRANSIT, with the big advantage of having the last of the strong and reliable 2.2 engine with timing chain drive.

This is finished in moonstone silver metallic and has the full TREND spec plus the bonus of being fitted with aircon.

The extras include cruise control, front and rear parking sensors with digital dash screen, aircon, electric mirrors [power fold], leather multi function steering wheel, heated screen, TREND internal