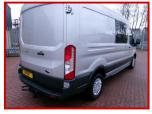

## FORD TRANSIT 350 TREND CHAIN DRIVEN 125PS CREW VAN WITH

## £10,999.00 plus VAT

Please give us a call on 07702 286738 as emails can be missed.

Another lovely example of the best selling FORD TRANSIT, with the big advantage of having the last of the strong and reliable 2.2 engine with timing chain drive.

This is finished in moonstone silver metallic and has the full TREND spec plus the bonus of being fitted with aircon.

The extras include cruise control, front and rear parking sensors with digital dash screen, aircon, electric mirrors [power fold], leather multi function steering wheel, heated screen, TREND internal