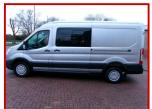

## FORD TRANSIT 350 TREND CHAIN DRIVEN 125PS CREW VAN WITH

## £10,999.00 plus VAT

Please give us a call on 07702 286738 as emails can be missed.

Another lovely example of the best selling FORD TRANSIT, with the big advantage of having the last of the strong and reliable 2.2 engine with timing chain drive.

This is finished in moonstone silver metallic and has the full TREND spec plus the bonus of being fitted with aircon.

The extras include cruise control, front and rear parking sensors with digital dash screen, aircon, electric mirrors [power fold], leather multi function steering wheel, heated screen, TREND internal