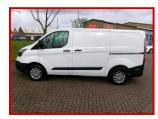

## FORD TRANSIT CUSTOM 290 2.2 CHAINDRIVEN ENGINE CAZ

## £10,999.00 plus VAT

ANOTHER LOVELY EXAMPLE OF FORDS BEST SELLING CUSTOM, WITH THE BIG ADVANTAGE OF THE 2.2 CHAIN DRIVEN ENGINE, BUT STILL CLEAN AIR ZONE FRIENDLY.. FINSISHED IN FROZEN WHITE WITH CONTRASTING CHARCOAL INTERIOR TRIM. PLY LINED CARGO BAY AND FACTORY BULKHEAD. A GENUINE VEHICLE WHICH HAS BEEN USED ON LIGHT DUTIES.