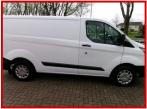

## FORD TRANSIT CUSTOM 290 2.2 CHAINDRIVEN ENGINE CAZ

## £10,999.00 plus VAT

ANOTHER LOVELY EXAMPLE OF FORDS BEST SELLING CUSTOM, WITH THE BIG ADVANTAGE OF THE 2.2 CHAIN DRIVEN ENGINE, BUT STILL CLEAN AIR ZONE FRIENDLY.. FINSISHED IN FROZEN WHITE WITH CONTRASTING CHARCOAL INTERIOR TRIM. PLY LINED CARGO BAY AND FACTORY BULKHEAD. A GENUINE VEHICLE WHICH HAS BEEN USED ON LIGHT DUTIES.