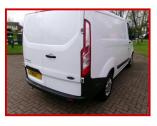

## FORD TRANSIT CUSTOM 290 2.2 CHAINDRIVEN ENGINE CAZ

## £10,999.00 plus VAT

ANOTHER LOVELY EXAMPLE OF FORDS BEST SELLING CUSTOM, WITH THE BIG ADVANTAGE OF THE 2.2 CHAIN DRIVEN ENGINE, BUT STILL CLEAN AIR ZONE FRIENDLY.. FINSISHED IN FROZEN WHITE WITH CONTRASTING CHARCOAL INTERIOR TRIM. PLY LINED CARGO BAY AND FACTORY BULKHEAD. A GENUINE VEHICLE WHICH HAS BEEN USED ON LIGHT DUTIES.