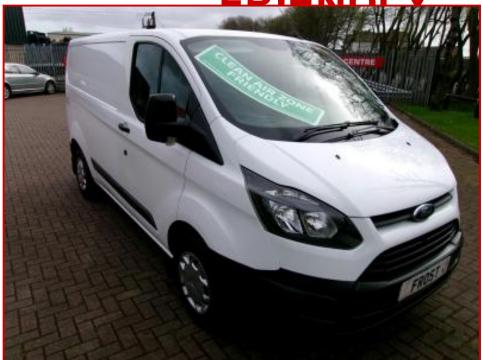

## FORD TRANSIT CUSTOM 290 2.2 CHAINDRIVEN ENGINE CAZ

## £10,999.00 plus VAT

ANOTHER LOVELY EXAMPLE OF FORDS BEST SELLING CUSTOM, WITH THE BIG ADVANTAGE OF THE 2.2 CHAIN DRIVEN ENGINE, BUT STILL CLEAN AIR ZONE FRIENDLY.. FINSISHED IN FROZEN WHITE WITH CONTRASTING CHARCOAL INTERIOR TRIM. PLY LINED CARGO BAY AND FACTORY BULKHEAD. A GENUINE VEHICLE WHICH HAS BEEN USED ON LIGHT DUTIES.

NOT MANY CAZ COMPLIANT VANS AVAILABLE AT THIS PRICE!

We will be delighted to supply this vehicle with a full service, 12 months MOT at point of sale and Product Details

| Category/Type                                                                                     | Panel Vans                          |
|---------------------------------------------------------------------------------------------------|-------------------------------------|
| Make                                                                                              | FORD TRANSIT CUSTOM 290             |
| Model                                                                                             | 2.2 CHAINDRIVEN ENGINE CAZ FRIENDLY |
| Year                                                                                              | 2016/66                             |
| Mileage                                                                                           | 90000                               |
| you can trust that only the finest commercial vehicles are offered. Based in Newcastle upon-Tyne, |                                     |