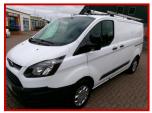

## FORD TRANSIT CUSTOM 310 HEAVY DUTY

## £11,500.00 plus VAT

ANOTHER SUPERB EXAMPLE OF FORDS BEST SELLING COMMERCIAL.

VERY LOW MILEAGE OF 40K WITH A FULL RACKED CARGO AREA, AS SPECIFIED BY BT.

HEATED CAPTAINS SEATS, TWIN SIDE DOORS, TWIN CAPTAINS SEATS, SOFT TOUCH

| Product Details |                     |
|-----------------|---------------------|
| Category/Type   | Panel Vans          |
| Make            | FORD TRANSIT CUSTOM |
| Model           | 310 HEAVY DUTY      |
| Year            | 2017MY              |
| Mileage         | 40,000              |