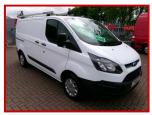

## FORD TRANSIT CUSTOM 310 HEAVY DUTY

## £11,500.00 plus VAT

ANOTHER SUPERB EXAMPLE OF FORDS BEST SELLING COMMERCIAL.

VERY LOW MILEAGE OF 40K WITH A FULL RACKED CARGO AREA, AS SPECIFIED BY BT.

HEATED CAPTAINS SEATS, TWIN SIDE DOORS, TWIN CAPTAINS SEATS, SOFT TOUCH

| Product Details |                     |
|-----------------|---------------------|
| Category/Type   | Panel Vans          |
| Make            | FORD TRANSIT CUSTOM |
| Model           | 310 HEAVY DUTY      |
| Year            | 2017MY              |
| Mileage         | 40,000              |