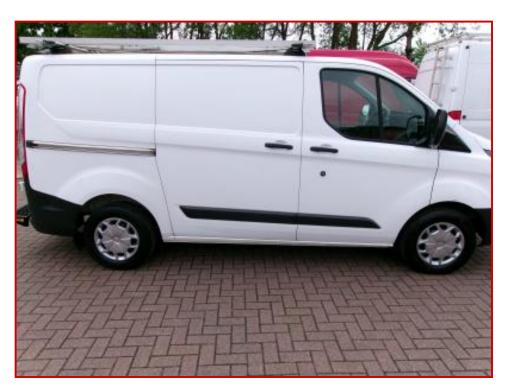

## FORD TRANSIT CUSTOM 310 HEAVY DUTY

## £11,500.00 plus VAT

ANOTHER SUPERB EXAMPLE OF FORDS BEST SELLING COMMERCIAL.

VERY LOW MILEAGE OF 40K WITH A FULL RACKED CARGO AREA, AS SPECIFIED BY BT.

HEATED CAPTAINS SEATS, TWIN SIDE DOORS, TWIN CAPTAINS SEATS, SOFT TOUCH

| Product Details |                     |
|-----------------|---------------------|
| Category/Type   | Panel Vans          |
| Make            | FORD TRANSIT CUSTOM |
| Model           | 310 HEAVY DUTY      |
| Year            | 2017MY              |
| Mileage         | 40,000              |