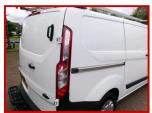

## FORD TRANSIT CUSTOM 310 HEAVY DUTY

## £11,500.00 plus VAT

ANOTHER SUPERB EXAMPLE OF FORDS BEST SELLING COMMERCIAL.

VERY LOW MILEAGE OF 40K WITH A FULL RACKED CARGO AREA, AS SPECIFIED BY BT.

HEATED CAPTAINS SEATS, TWIN SIDE DOORS, TWIN CAPTAINS SEATS, SOFT TOUCH

| Product Details |                     |
|-----------------|---------------------|
| Category/Type   | Panel Vans          |
| Make            | FORD TRANSIT CUSTOM |
| Model           | 310 HEAVY DUTY      |
| Year            | 2017MY              |
| Mileage         | 40,000              |