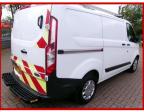

## FORD TRANSIT CUSTOM 310 HEAVY

## £9,999.00 plus VAT

ANOTHER SUPERB EXAMPLE OF FORDS BEST SELLING COMMERCIAL. VERY LOW MILEAGE OF 48K WITH A FULL RACKED CARGO AREA, AS SPECIFIED BY BT. TWIN SIDE DOORS, TWIN CAPTAINS SEATS,SOFT TOUCH REAR IMPACT BUMPER WITH INTEGRAL PARKING SENSORS.

AT THIS PRICE IT WOULD BE ALMOST IMPOSSIBLE TO FIND BETTER VALUE FOR YOUR HARD EARNED MONEY.

SUPPLIED WITH A NEW MOT, FULLY SERVICED AND A 6 MONTH WARRANTY. Product Details

| Panel Vans          |
|---------------------|
| FORD TRANSIT CUSTOM |
| 310 HEAVY           |
| 2017MY              |
| 48000               |
|                     |