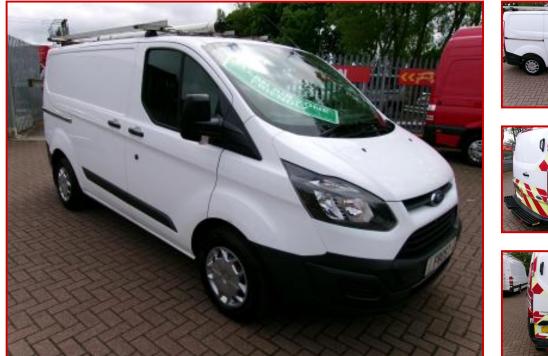

## FORD TRANSIT CUSTOM 310 HEAVY

## £9,999.00 plus VAT

ANOTHER SUPERB EXAMPLE OF FORDS BEST SELLING COMMERCIAL. VERY LOW MILEAGE OF 48K WITH A FULL RACKED CARGO AREA, AS SPECIFIED BY BT. TWIN SIDE DOORS, TWIN CAPTAINS SEATS,SOFT TOUCH REAR IMPACT BUMPER WITH INTEGRAL PARKING SENSORS.

AT THIS PRICE IT WOULD BE ALMOST IMPOSSIBLE TO FIND BETTER VALUE FOR YOUR HARD EARNED MONEY.

SUPPLIED WITH A NEW MOT, FULLY SERVICED AND A 6 MONTH WARRANTY. Product Details

| Panel Vans          |
|---------------------|
| FORD TRANSIT CUSTOM |
| 310 HEAVY           |
| 2017MY              |
| 48000               |
|                     |