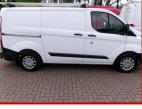

## FORD TRANSIT CUSTOM 310 HEAVY

## £9,999.00 plus VAT

ANOTHER SUPERB EXAMPLE OF FORDS BEST SELLING COMMERCIAL. VERY LOW MILEAGE OF 48K WITH A FULL RACKED CARGO AREA, AS SPECIFIED BY BT. TWIN SIDE DOORS, TWIN CAPTAINS SEATS,SOFT TOUCH REAR IMPACT BUMPER WITH INTEGRAL PARKING SENSORS.

AT THIS PRICE IT WOULD BE ALMOST IMPOSSIBLE TO FIND BETTER VALUE FOR YOUR HARD EARNED MONEY.

SUPPLIED WITH A NEW MOT, FULLY SERVICED AND A 6 MONTH WARRANTY. Product Details

| Panel Vans          |
|---------------------|
| FORD TRANSIT CUSTOM |
| 310 HEAVY           |
| 2017MY              |
| 48000               |
|                     |