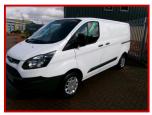

## FORD TRANSIT CUSTOM CHAIN DRIVEN ENGINE

## £10,999.00 plus VAT

An immaculate example of the best selling FORD CUSTOM. This swb example has only been used on very light duties and is one of the very last produced with the strong and reliable 2.2 chain drive engine.

Clean air and ULEZ friendly and very economical.

Fully plylined cargo area.

Not to be missed, this is probably the very last of this well maintained fleet we are likely to have.

Will be supplied with a full MOT full service and 6 months warranty