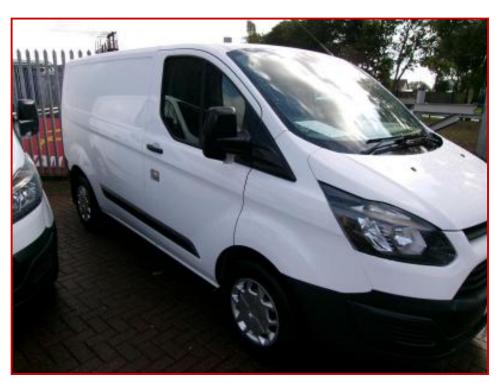

## FORD TRANSIT CUSTOM CHAIN DRIVEN ENGINE

## £10,999.00 plus VAT

An immaculate example of the best selling FORD CUSTOM. This swb example has only been used on very light duties and is one of the very last produced with the strong and reliable 2.2 chain drive engine.

Clean air and ULEZ friendly and very economical.

Fully plylined cargo area.

Not to be missed, this is probably the very last of this well maintained fleet we are likely to have.

Will be supplied with a full MOT full service and 6 months warranty

| Product Details |                     |
|-----------------|---------------------|
| Category/Type   | Panel Vans          |
| Make            | FORD TRANSIT CUSTOM |
| Model           | CHAIN DRIVEN ENGINE |
| Year            | 2016/66             |
| Mileage         | 89000               |