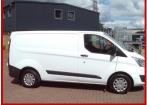

## FORD TRANSIT CUSTOM TREND CLEAN AIR/ULEZ COMPLIANT

## £11,500.00 plus VAT

PLEASE NOTE THIS IS THE RELIABLE STRONG 2.2 ENGINE BUT STILL CLEAN AIR ZONE COMPLIANT

TRANSIT CUSTOM TREND, WITH COLOUR CODED BODYWORK, HEATED SCREEN, TREND SEATS, CRUISE CONTROL, FRONT FOG LIGHTS, FRONT AND REAR PARKING SENSORS, WHEEL TRIMS .