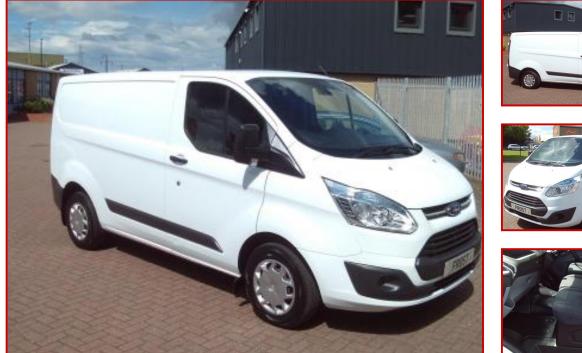

## FORD TRANSIT CUSTOM TREND CLEAN AIR/ULEZ COMPLIANT

## £11,500.00 plus VAT

PLEASE NOTE THIS IS THE RELIABLE STRONG 2.2 ENGINE BUT STILL CLEAN AIR ZONE COMPLIANT

TRANSIT CUSTOM TREND, WITH COLOUR CODED BODYWORK, HEATED SCREEN, TREND SEATS, CRUISE CONTROL, FRONT FOG LIGHTS, FRONT AND REAR PARKING SENSORS, WHEEL TRIMS .

YOU WILL HAVE HEARD ABOUT THE 2.0L ENGINES- AND IT IS TRUE, THEY ARE NOT AS GOOD AS THESE 2.2 UNITS.

| Product Details |                           |
|-----------------|---------------------------|
| Category/Type   | Panel Vans                |
| Make            | FORD TRANSIT CUSTOM TREND |
| Model           | CLEAN AIR/ULEZ COMPLIANT  |
| Year            | 2016/66                   |
| Mileage         | 99000                     |