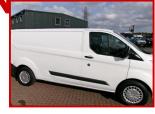

## FORD TRANSIT CUSTOM TREND/LIMITED SPEC 330 LWB

## £12,999.00 plus VAT

A VERY RARE 330 LWB HEAVY DUTY CUSTOM, WITH THE ADVANTAGE OF THE 2.2 CHAIN DRIVEN ENGINE, BUT STILL CLEAN AIR AND ULEZ ZONE FRIENDLY.

ONE OWNER WITH FSH AND ONLY 71,000 MILES.

BIG TREND/LIMITED SPEC WITH AIRCON, CRUISE, LEATHER MULTI FUNCTION WHEEL, HEATED SCREEN, POWER FOLD MIRRORS, PARKTRONIC SYSTEM ETC.

FITTED WITH 400KG PLATFORM LIFT, INVERTER, "BOTT" RACKING AND SECURITY DOOR

| Product Details |                                        |
|-----------------|----------------------------------------|
| Category/Type   | Panel Vans                             |
| Make            | FORD TRANSIT CUSTOM TREND/LIMITED SPEC |
| Model           | 330 LWB WORKSHOP VAN                   |
| Year            | 2016/66                                |
| Mileage         | 71,000                                 |