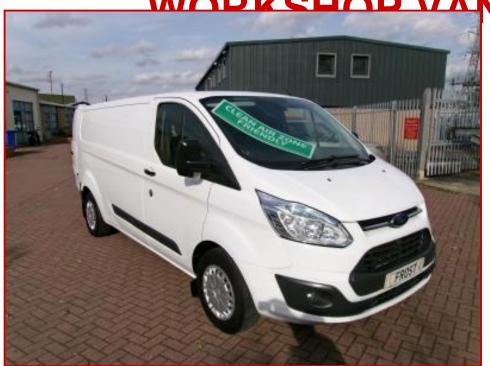

## FORD TRANSIT CUSTOM TREND/LIMITED SPEC 330 LWB

## £12,999.00 plus VAT

A VERY RARE 330 LWB HEAVY DUTY CUSTOM, WITH THE ADVANTAGE OF THE 2.2 CHAIN DRIVEN ENGINE, BUT STILL CLEAN AIR AND ULEZ ZONE FRIENDLY.

ONE OWNER WITH FSH AND ONLY 71,000 MILES.

BIG TREND/LIMITED SPEC WITH AIRCON, CRUISE, LEATHER MULTI FUNCTION WHEEL, HEATED SCREEN, POWER FOLD MIRRORS, PARKTRONIC SYSTEM ETC.

FITTED WITH 400KG PLATFORM LIFT, INVERTER, "BOTT" RACKING AND SECURITY DOOR

| Product Details |                                        |
|-----------------|----------------------------------------|
| Category/Type   | Panel Vans                             |
| Make            | FORD TRANSIT CUSTOM TREND/LIMITED SPEC |
| Model           | 330 LWB WORKSHOP VAN                   |
| Year            | 2016/66                                |
| Mileage         | 71,000                                 |