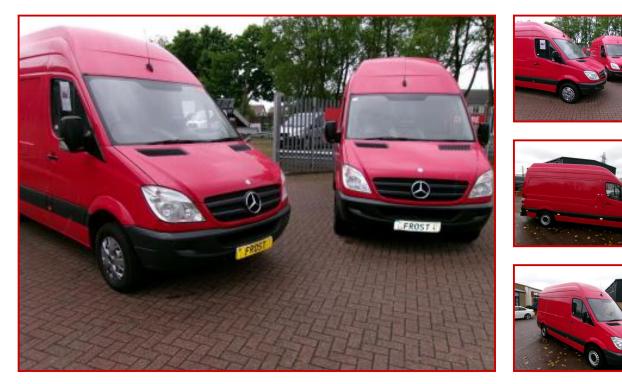

## MERCEDES BENZ, SPRINTER 313 AUTO MEGA HIGH ROOF MWB

CHOICE OF 2 FROM £13999 16999- SPRINTER 313 MWB WITH THE AUTOMATIC BOX,SPECIFIED WITH THE MEGA SUPER HIGH ROOF .

THIS WAS A SPECIAL ORDER BY HERTFORDSHIRE FIRE SERVICE FOR USE BY THEIR EQUIPMENT MAINTENANCE DEPARTMENT.

AS YOU WOULD EXPECT, SHE HAS BEEN MAINTAINED WITHOUT THE NEED TO WORRY ABOUT COST AND WE HAVE A COMPREHENSIVE 5 PAGE SERVICE PRINTOUT TO BACK THIS UP.

Product Details

| Category/Ty | rpe Panel Vans                                      |
|-------------|-----------------------------------------------------|
| Make        | MERCEDES BENZ, SPRINTER 313 AUTO                    |
| Model       | MEGA HIGH ROOF MWB                                  |
| Year        | 2013                                                |
| Mileage     | 82000                                               |
|             | GIVE US A CALL ON 07702286738 TO ARRANGE A VIEWING. |