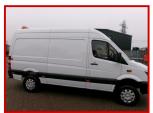

## MERCEDES BENZ, SPRINTER 316 4X4 MWB HI/LOW RATIO 4WD

## £24,999.00 plus VAT

ANOTHER SUPERB ,LIGHTLY USED EXAMPLE. THIS 160BHP MODEL HAS THE ADVANTAGE OF 4X4 WITH LOW RATIO OPTION ,AIRCON, CRUISE,WIRED FOR SATNAV AND REVERSING CAMERA.

THIS WILL MAKE A SUPERB OFF ROAD WORK VEHICLE OR HAVE SOME REAL FUN AND CONVERT IT TO AN EXTREME CAMPER.

WE WILL SUPPLY WITH A NEW MOT, FULL SERVICE AND 6 MONTHS WARRANTY.

| Product Details |                                  |
|-----------------|----------------------------------|
| Category/Type   | Panel Vans                       |
| Make            | MERCEDES BENZ,SPRINTER 316 4X4   |
| Model           | MWB HI/LOW RATIO 4WD WITH AIRCON |
| Year            | 2017/67                          |
| Mileage         | 110,000                          |