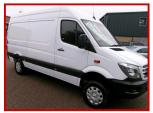

## MERCEDES BENZ, SPRINTER 316 4X4 MWB HI/LOW RATIO 4WD

## £24,999.00 plus VAT

ANOTHER SUPERB ,LIGHTLY USED EXAMPLE. THIS 160BHP MODEL HAS THE ADVANTAGE OF 4X4 WITH LOW RATIO OPTION ,AIRCON, CRUISE,WIRED FOR SATNAV AND REVERSING CAMERA.

THIS WILL MAKE A SUPERB OFF ROAD WORK VEHICLE OR HAVE SOME REAL FUN AND CONVERT IT TO AN EXTREME CAMPER.

WE WILL SUPPLY WITH A NEW MOT, FULL SERVICE AND 6 MONTHS WARRANTY.

| Product Details |                                  |
|-----------------|----------------------------------|
| Category/Type   | Panel Vans                       |
| Make            | MERCEDES BENZ,SPRINTER 316 4X4   |
| Model           | MWB HI/LOW RATIO 4WD WITH AIRCON |
| Year            | 2017/67                          |
| Mileage         | 110,000                          |