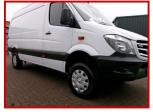

## MERCEDES BENZ, SPRINTER 316 4X4 MWB HI/LOW RATIO 4WD

## £24,999.00 plus VAT

ANOTHER SUPERB ,LIGHTLY USED EXAMPLE. THIS 160BHP MODEL HAS THE ADVANTAGE OF 4X4 WITH LOW RATIO OPTION ,AIRCON, CRUISE,WIRED FOR SATNAV AND REVERSING CAMERA.

THIS WILL MAKE A SUPERB OFF ROAD WORK VEHICLE OR HAVE SOME REAL FUN AND CONVERT IT TO AN EXTREME CAMPER.

WE WILL SUPPLY WITH A NEW MOT, FULL SERVICE AND 6 MONTHS WARRANTY.

| Product Details |                                  |
|-----------------|----------------------------------|
| Category/Type   | Panel Vans                       |
| Make            | MERCEDES BENZ,SPRINTER 316 4X4   |
| Model           | MWB HI/LOW RATIO 4WD WITH AIRCON |
| Year            | 2017/67                          |
| Mileage         | 110,000                          |