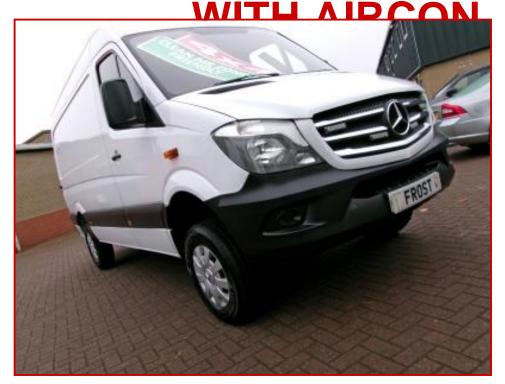

## MERCEDES BENZ, SPRINTER 316 4X4 MWB HI/LOW RATIO 4WD

## £24,999.00 plus VAT

ANOTHER SUPERB ,LIGHTLY USED EXAMPLE. THIS 160BHP MODEL HAS THE ADVANTAGE OF 4X4 WITH LOW RATIO OPTION ,AIRCON, CRUISE,WIRED FOR SATNAV AND REVERSING CAMERA.

THIS WILL MAKE A SUPERB OFF ROAD WORK VEHICLE OR HAVE SOME REAL FUN AND CONVERT IT TO AN EXTREME CAMPER.

WE WILL SUPPLY WITH A NEW MOT, FULL SERVICE AND 6 MONTHS WARRANTY.

| Product Details |                                  |
|-----------------|----------------------------------|
| Category/Type   | Panel Vans                       |
| Make            | MERCEDES BENZ,SPRINTER 316 4X4   |
| Model           | MWB HI/LOW RATIO 4WD WITH AIRCON |
| Year            | 2017/67                          |
| Mileage         | 110,000                          |