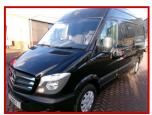

## £9,999.00 plus VAT

A very striking looking example, finished in metallic black coachwork which has just arrived in part exchange.

MWB with aircon and full new cargo bay lining, reversing camera, tow bar [2000kg towing capacity], cruise control, electric windows and a tacho should you need it.

. We have all the service invoices in the file, detailing a no expense spared service schedule Fully ULEZ and clean air zone friendly..

Superb driver as you would expect with the modest mileage.

| Product Details |                                   |
|-----------------|-----------------------------------|
| Category/Type   | Panel Vans                        |
| Make            | MERCEDES BENZ,SPRINTER 316 AIRCON |
| Model           | MWB                               |
| Year            | 2017/67                           |
| Mileage         | 99000                             |