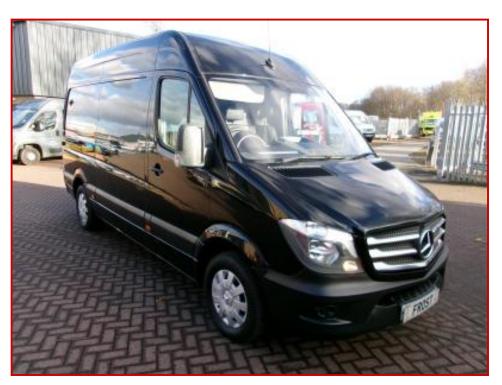

## MERCEDES BENZ, SPRINTER 316 AIRCON MWB

## £9,999.00 plus VAT

A very striking looking example, finished in metallic black coachwork which has just arrived in part exchange.

MWB with aircon and full new cargo bay lining, reversing camera, tow bar [2000kg towing capacity], cruise control, electric windows and a tacho should you need it.

. We have all the service invoices in the file, detailing a no expense spared service schedule Fully ULEZ and clean air zone friendly..

Superb driver as you would expect with the modest mileage.

| Product Details |                                   |
|-----------------|-----------------------------------|
| Category/Type   | Panel Vans                        |
| Make            | MERCEDES BENZ,SPRINTER 316 AIRCON |
| Model           | MWB                               |
| Year            | 2017/67                           |
| Mileage         | 99000                             |