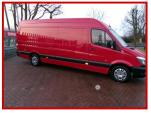

Fitted with the much desired satnav, aircon, cruise, parking proximity system. Fully lined and immaculate cargo bay.

This would be a superb basis for a motorhome/ camper conversion.

CHECK OUT THE FULL VIDEO ON OUR CHANNEL @ https://voutu.be/i29poKdrFl8 Product Details

| Category/Type | Panel Vans                  |
|---------------|-----------------------------|
| Make          | MERCEDES BENZ, SPRINTER 316 |
| Model         | LWB                         |
| Year          | 2017/67                     |
| Mileage       | 15,000                      |
|               |                             |