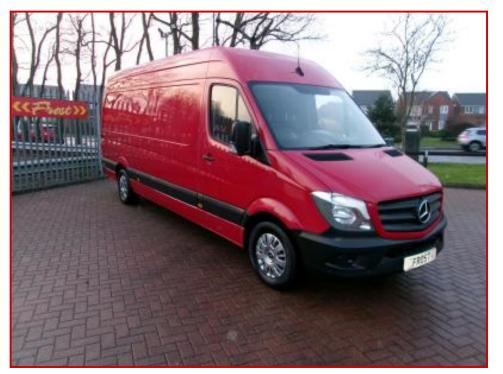

## MERCEDES BENZ, SPRINTER 316 LWB

## £21,999.00 plus VAT

ONLY 15,000 MILES--FIND ANOTHER LIKE IT! What a find, such low mileage and only used by a leisure services provider, must surely be the lowest mileage one of this year available.

Fitted with the much desired satnav, aircon, cruise, parking proximity system. Fully lined and immaculate cargo bay.

This would be a superb basis for a motorhome/ camper conversion.

CHECK OUT THE FULL VIDEO ON OUR CHANNEL @ https://voutu.be/i29poKdrFl8 Product Details

| Category/Type | Panel Vans                  |
|---------------|-----------------------------|
| Make          | MERCEDES BENZ, SPRINTER 316 |
| Model         | LWB                         |
| Year          | 2017/67                     |
| Mileage       | 15,000                      |
|               |                             |