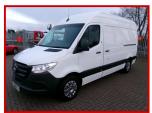

## MERCEDES BENZ, SPRINTER 316 MWB 160BHP

## £11,750.00 plus VAT

This is a fantastic looking example of a MWB Sprinter. Having the 160 bhp engine is a great bonus, giving more than enough power to do any job.

She has been fitted with a full new load lining to the cargo bay, all the way to the roof, not just shoulder height..

Also is fitted with a towbar , security door locks on every door and an impact step/bumper protector.

These new shape Sprinters really are the best vehicles to drive and own, with such top quality

| Product Details |                        |
|-----------------|------------------------|
| Category/Type   | Panel Vans             |
| Make            | MERCEDES BENZ,SPRINTER |
| Model           | 316 MWB 160BHP         |
| Year            | 2019/19                |
| Mileage         | 98000                  |