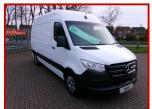

## MERCEDES BENZ, SPRINTER 316 MWB 160BHP

## £11,750.00 plus VAT

This is a fantastic looking example of a MWB Sprinter. Having the 160 bhp engine is a great bonus, giving more than enough power to do any job.

She has been fitted with a full new load lining to the cargo bay, all the way to the roof, not just shoulder height..

Also is fitted with a towbar , security door locks on every door and an impact step/bumper protector.

These new shape Sprinters really are the best vehicles to drive and own, with such top quality

| Product Details |                        |
|-----------------|------------------------|
| Category/Type   | Panel Vans             |
| Make            | MERCEDES BENZ,SPRINTER |
| Model           | 316 MWB 160BHP         |
| Year            | 2019/19                |
| Mileage         | 98000                  |