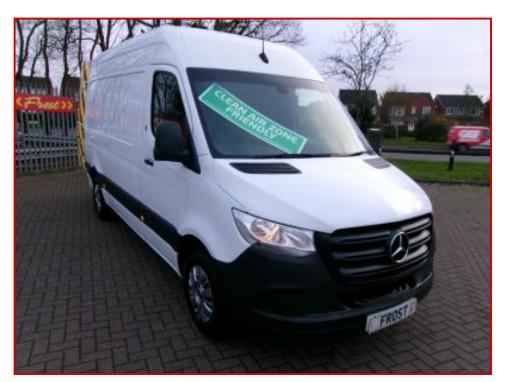

## MERCEDES BENZ, SPRINTER 316 MWB 160BHP

## £11,750.00 plus VAT

This is a fantastic looking example of a MWB Sprinter. Having the 160 bhp engine is a great bonus, giving more than enough power to do any job.

She has been fitted with a full new load lining to the cargo bay, all the way to the roof, not just shoulder height..

Also is fitted with a towbar , security door locks on every door and an impact step/bumper protector.

These new shape Sprinters really are the best vehicles to drive and own, with such top quality

| Product Details |                        |
|-----------------|------------------------|
| Category/Type   | Panel Vans             |
| Make            | MERCEDES BENZ,SPRINTER |
| Model           | 316 MWB 160BHP         |
| Year            | 2019/19                |
| Mileage         | 98000                  |