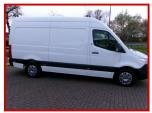

## MERCEDES BENZ, SPRINTER 316 MWB 160BHP

## £11,750.00 plus VAT

This is a fantastic looking example of a MWB Sprinter. Having the 160 bhp engine is a great bonus, giving more than enough power to do any job.

She has been fitted with a full new load lining to the cargo bay, all the way to the roof, not just shoulder height..

Also is fitted with a towbar , security door locks on every door and an impact step/bumper protector.

These new shape Sprinters really are the best vehicles to drive and own, with such top quality

| Product Details |                        |
|-----------------|------------------------|
| Category/Type   | Panel Vans             |
| Make            | MERCEDES BENZ,SPRINTER |
| Model           | 316 MWB 160BHP         |
| Year            | 2019/19                |
| Mileage         | 98000                  |