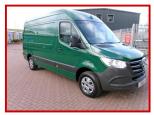

## MERCEDES BENZ, SPRINTER 316 MWB L2, WITH AIRCON

## £12,500.00 plus VAT

AN ABSOLUTELY IMMACULATE EXAMPLE IN ORIGINAL CONDITION, NEVER HAD ANY PAINT, CHERISHED AND LIGHTLY USED BY A VERY CAREFUL DRIVER.

ONE OWNER WITH AIRCON, REVERSING CAMERA AND THE 160BHP ENGINE.

SUPERB BRITISH RACING GREEN COACHWORK WITH A MIRROR SHINE.

THE INTERIOR AND CARGO BAY ARE ALMOST AS NEW AND A CREDIT TO THE LAST OWNER.

VANS AS GOOD AS THIS DO NOT COME ALONG VERY OFTEN, SO BE SURE TO COME