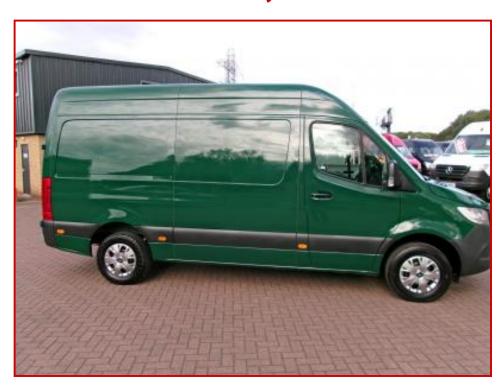

## MERCEDES BENZ, SPRINTER 316 MWB L2, WITH AIRCON

## £12,500.00 plus VAT

AN ABSOLUTELY IMMACULATE EXAMPLE IN ORIGINAL CONDITION, NEVER HAD ANY PAINT, CHERISHED AND LIGHTLY USED BY A VERY CAREFUL DRIVER.

ONE OWNER WITH AIRCON, REVERSING CAMERA AND THE 160BHP ENGINE.

SUPERB BRITISH RACING GREEN COACHWORK WITH A MIRROR SHINE.

THE INTERIOR AND CARGO BAY ARE ALMOST AS NEW AND A CREDIT TO THE LAST OWNER.

VANS AS GOOD AS THIS DO NOT COME ALONG VERY OFTEN, SO BE SURE TO COME