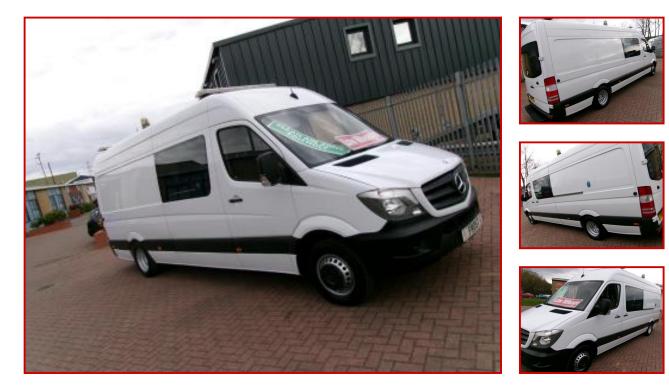

## MERCEDES BENZ, SPRINTER 516 LWB AUTOMATIC

## £22,999.00 plus VAT

SPRINTER 516 LWB AUTOMATIC WITH ONLY 22,000 MILES AND SPECIFIED WITH AIR CON, REVERSING CAMERA, AIR ASSISTED REAR SUSPENSION, HEATER, REAR SEATS AND TABLE, FULL ELECTRICS, TWIN CAPTAINS SEATS, MICROWAVE AND WINCH. FITTED OUT WITH OVERHEAD LOCKERS AND CUPBOARD SPACE. THIS HAS BEEN USED BY HM BORDER FORCE AT THE AIRPORT AND THE SCANNER HAS BEEN REMOVED.

> THIS WILL MAKE A PERFECT BASIS FOR A CAMPER OR RACE VAN. Product Details

| Category/Type | Panel Vans              |
|---------------|-------------------------|
| Make          | MERCEDES BENZ, SPRINTER |
| Model         | 516 LWB AUTOMATIC       |
| Year          | 2015/15                 |
| Mileage       | 22,000                  |
| wiieage       | 22,000                  |