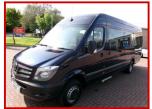

## MERCEDES BENZ, SPRINTER 516 TRAVELINER EXLWB

## £49,750.00 plus VAT

A VERY RARE FIND- A FACTORY EXTRA LONG 17 SEAT TRAVELINER WITH ONLY 21,000 MII FSII

AS THE EXTRA LONG THERE IS A HUGE LUGGAGE AREA IN THE REAR, IDEAL FOR CASES AND GOLF CLUBS.

FINISHED IN METALLIC MIDNIGHT BLUE, 17 SEATS, AIR CON, LANE ASSIST, CRUISE, FRONT AND REAR SENSORS, AUTO DEPLOY STEP, 160 BHP.

A TOP SPEC, TOP OHALITY BUS FOR THOSE WHO WANT THE BEST

| Product Details |                                       |
|-----------------|---------------------------------------|
| Category/Type   | Minibus                               |
| Make            | MERCEDES BENZ,SPRINTER 516 TRAVELINER |
| Model           | EXLWB                                 |
| Year            | 2016/66                               |
| Mileage         | 21,000                                |