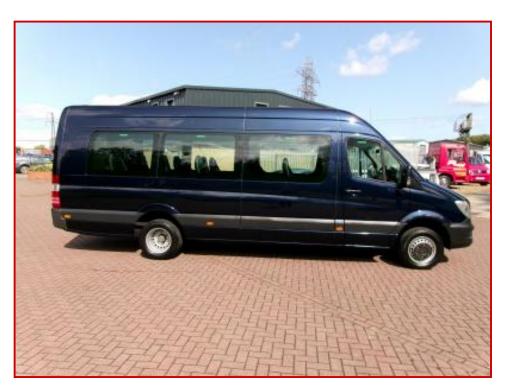

## MERCEDES BENZ, SPRINTER 516 TRAVELINER EXLWB

## £49,750.00 plus VAT

A VERY RARE FIND- A FACTORY EXTRA LONG 17 SEAT TRAVELINER WITH ONLY 21,000 MII FSII

AS THE EXTRA LONG THERE IS A HUGE LUGGAGE AREA IN THE REAR, IDEAL FOR CASES AND GOLF CLUBS.

FINISHED IN METALLIC MIDNIGHT BLUE, 17 SEATS, AIR CON, LANE ASSIST, CRUISE, FRONT AND REAR SENSORS, AUTO DEPLOY STEP, 160 BHP.

A TOP SPEC, TOP OHALITY BUS FOR THOSE WHO WANT THE BEST

| Product Details |                                       |
|-----------------|---------------------------------------|
| Category/Type   | Minibus                               |
| Make            | MERCEDES BENZ,SPRINTER 516 TRAVELINER |
| Model           | EXLWB                                 |
| Year            | 2016/66                               |
| Mileage         | 21,000                                |