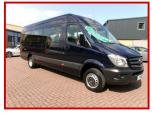

## MERCEDES BENZ, SPRINTER 516 TRAVELINER EXLWB

## £49,750.00 plus VAT

A VERY RARE FIND- A FACTORY EXTRA LONG 17 SEAT TRAVELINER WITH ONLY 21,000 MII FSII

AS THE EXTRA LONG THERE IS A HUGE LUGGAGE AREA IN THE REAR, IDEAL FOR CASES AND GOLF CLUBS.

FINISHED IN METALLIC MIDNIGHT BLUE, 17 SEATS, AIR CON, LANE ASSIST, CRUISE, FRONT AND REAR SENSORS, AUTO DEPLOY STEP, 160 BHP.

A TOP SPEC, TOP OHALITY BUS FOR THOSE WHO WANT THE BEST

| Product Details |                                       |
|-----------------|---------------------------------------|
| Category/Type   | Minibus                               |
| Make            | MERCEDES BENZ,SPRINTER 516 TRAVELINER |
| Model           | EXLWB                                 |
| Year            | 2016/66                               |
| Mileage         | 21,000                                |