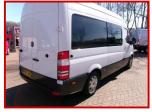

## MERCEDES BENZ, SPRINTER CAMPER MWB 2 BERTH NEW

## £19,500.00 No VAT

A SUPERB OPPORTUNTITY TO GET AWAY FOR EASTER- THIS IS A NEWLY CONVERTED 2 BERTH CAMPER ON A LOW MILEAGE WELFARE VAN BASE VEHICLE.

IT HAS THE ALL IMPORTANT WC CUBICLE, LOADS OF STORAGE, PULL OUT DOUBLE

| Product Details                 |                                             |
|---------------------------------|---------------------------------------------|
| Category/Type                   | Panel Vans                                  |
| Make                            | MERCEDES BENZ,SPRINTER CAMPER               |
| Model                           | MWB 2 BERTH NEW CONVERSION                  |
| Year                            | 2016 - PRE REG                              |
| Mileage                         | 68000                                       |
| MOST OF THE FIXTURES AND FITTIN | IGS ARE BRAND NEW AND IS READY TO GO WITH A |