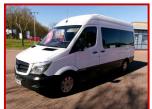

## MERCEDES BENZ, SPRINTER CAMPER MWB 2 BERTH NEW

## £19,500.00 No VAT

A SUPERB OPPORTUNTITY TO GET AWAY FOR EASTER- THIS IS A NEWLY CONVERTED 2 BERTH CAMPER ON A LOW MILEAGE WELFARE VAN BASE VEHICLE.

IT HAS THE ALL IMPORTANT WC CUBICLE, LOADS OF STORAGE, PULL OUT DOUBLE

| Product Details                 |                                             |
|---------------------------------|---------------------------------------------|
| Category/Type                   | Panel Vans                                  |
| Make                            | MERCEDES BENZ,SPRINTER CAMPER               |
| Model                           | MWB 2 BERTH NEW CONVERSION                  |
| Year                            | 2016 - PRE REG                              |
| Mileage                         | 68000                                       |
| MOST OF THE FIXTURES AND FITTIN | IGS ARE BRAND NEW AND IS READY TO GO WITH A |