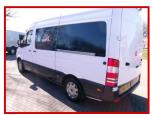

## MERCEDES BENZ, SPRINTER CAMPER MWB 2 BERTH NEW

## £19,500.00 No VAT

A SUPERB OPPORTUNTITY TO GET AWAY FOR EASTER- THIS IS A NEWLY CONVERTED 2 BERTH CAMPER ON A LOW MILEAGE WELFARE VAN BASE VEHICLE.

IT HAS THE ALL IMPORTANT WC CUBICLE, LOADS OF STORAGE, PULL OUT DOUBLE

| Product Details                 |                                             |
|---------------------------------|---------------------------------------------|
| Category/Type                   | Panel Vans                                  |
| Make                            | MERCEDES BENZ,SPRINTER CAMPER               |
| Model                           | MWB 2 BERTH NEW CONVERSION                  |
| Year                            | 2016 - PRE REG                              |
| Mileage                         | 68000                                       |
| MOST OF THE FIXTURES AND FITTIN | IGS ARE BRAND NEW AND IS READY TO GO WITH A |