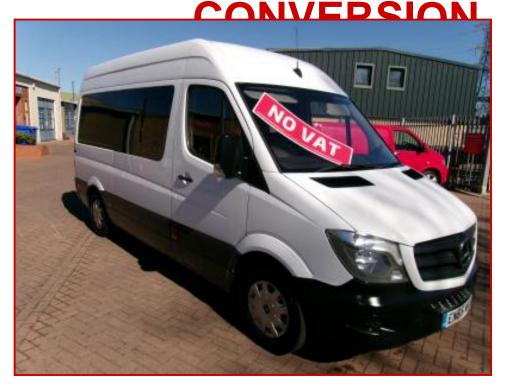

## MERCEDES BENZ, SPRINTER CAMPER MWB 2 BERTH NEW

## £19,500.00 No VAT

A SUPERB OPPORTUNTITY TO GET AWAY FOR EASTER- THIS IS A NEWLY CONVERTED 2 BERTH CAMPER ON A LOW MILEAGE WELFARE VAN BASE VEHICLE.

IT HAS THE ALL IMPORTANT WC CUBICLE, LOADS OF STORAGE, PULL OUT DOUBLE

| Product Details                 |                                             |
|---------------------------------|---------------------------------------------|
| Category/Type                   | Panel Vans                                  |
| Make                            | MERCEDES BENZ,SPRINTER CAMPER               |
| Model                           | MWB 2 BERTH NEW CONVERSION                  |
| Year                            | 2016 - PRE REG                              |
| Mileage                         | 68000                                       |
| MOST OF THE FIXTURES AND FITTIN | IGS ARE BRAND NEW AND IS READY TO GO WITH A |