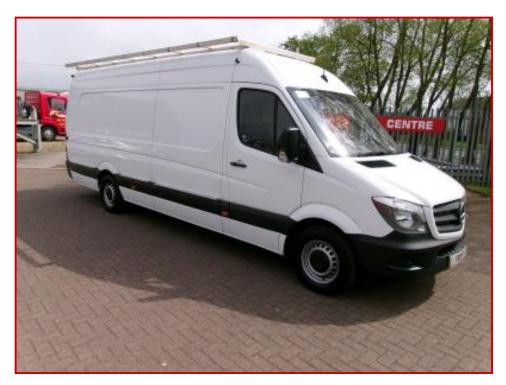

## MERCEDES BENZ, SPRINTER EXLWB- GLAZING/CAMPER VAN

## £15,500.00 plus VAT

A VERY RARE MODEL EXTRA LONG WHEEL, BASE 314 SPRINTER. WILL MAKE A GREAT CAMPER/ SPORT VAN.

WE CAN SUPPLY WITH FULL SIDE GLASS FRAIL TO MAKE A HUGE GLAZING VAN.
PRESENTED IN EXCELLENT CONDITION WITH AN IMMACULATE CARGO AREA.
THIS WAS SPECIFIED FROM NEW WITHOUT PASSENGER SEATS SO THE OWNER COULD
CARRY EXTRA LONG PVC PROFILES THROUGH THE BULKHEAD.