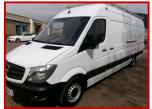

## MERCEDES BENZ, SPRINTER EXLWB- GLAZING/CAMPER VAN

## £15,500.00 plus VAT

A VERY RARE MODEL EXTRA LONG WHEEL, BASE 314 SPRINTER. WILL MAKE A GREAT CAMPER/ SPORT VAN.

WE CAN SUPPLY WITH FULL SIDE GLASS FRAIL TO MAKE A HUGE GLAZING VAN.
PRESENTED IN EXCELLENT CONDITION WITH AN IMMACULATE CARGO AREA.
THIS WAS SPECIFIED FROM NEW WITHOUT PASSENGER SEATS SO THE OWNER COULD
CARRY EXTRA LONG PVC PROFILES THROUGH THE BULKHEAD.