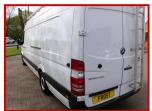

## MERCEDES BENZ, SPRINTER EXLWB- GLAZING/CAMPER VAN

## £15,500.00 plus VAT

A VERY RARE MODEL EXTRA LONG WHEEL, BASE 314 SPRINTER. WILL MAKE A GREAT CAMPER/ SPORT VAN.

WE CAN SUPPLY WITH FULL SIDE GLASS FRAIL TO MAKE A HUGE GLAZING VAN.
PRESENTED IN EXCELLENT CONDITION WITH AN IMMACULATE CARGO AREA.
THIS WAS SPECIFIED FROM NEW WITHOUT PASSENGER SEATS SO THE OWNER COULD
CARRY EXTRA LONG PVC PROFILES THROUGH THE BULKHEAD.