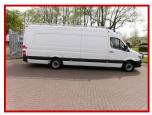

## MERCEDES BENZ, SPRINTER EXLWB- GLAZING/CAMPER VAN

## £15,500.00 plus VAT

A VERY RARE MODEL EXTRA LONG WHEEL, BASE 314 SPRINTER. WILL MAKE A GREAT CAMPER/ SPORT VAN.

WE CAN SUPPLY WITH FULL SIDE GLASS FRAIL TO MAKE A HUGE GLAZING VAN.
PRESENTED IN EXCELLENT CONDITION WITH AN IMMACULATE CARGO AREA.
THIS WAS SPECIFIED FROM NEW WITHOUT PASSENGER SEATS SO THE OWNER COULD
CARRY EXTRA LONG PVC PROFILES THROUGH THE BULKHEAD.