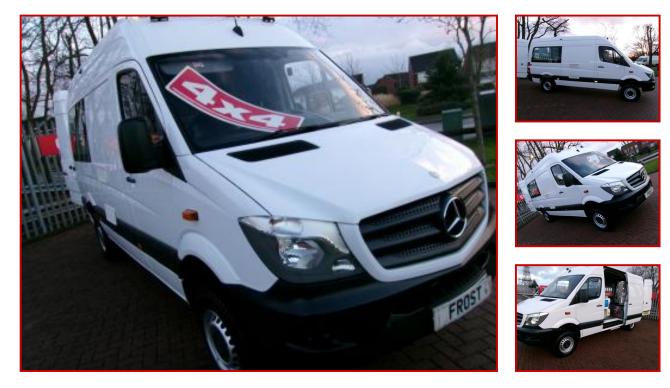

## MERCEDES ,SPRINTER 313 MWB 4X4 WELFARE VAN/CAMPER

## £23,999.00 plus VAT

WHAT A FANTASTIC OPPORTUNITY TO OWN A VERY RARE EXAMPLE. SPRINTER 313 MWB 4X4.

FULL WELFARE CONVERSION FROM NEW, WITH SEATING, HEATER, ELECTRICS, OVEN, SINK, MICROWAVE, TOW BAR- 2800KG TOWING CAPACITY

ONLY 66,000 MILES FROM NEW AND PRESENTED IN SUPERB CONDITION THROUGHOUT. FULL SET OF OFF ROAD TYRES, BUT LOOKS LIKE IT HAS BEEN ON VERY LIGHT DUTIES. WE DOUBT YOU WILL EVER FIND ANOTHER OF THIS AGE, IN THIS CONDITION WITH Product Details

| Category/Type | Panel Vans                     |
|---------------|--------------------------------|
| Make          | MERCEDES ,SPRINTER 313 MWB 4X4 |
| Model         | WELFARE VAN/CAMPER             |
| Year          | 2014/14                        |
| Mileage       | 66,000                         |
|               |                                |