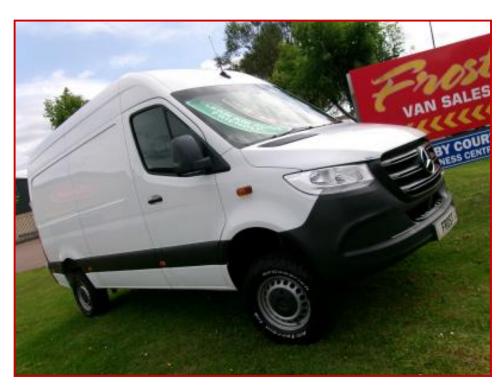

## **MERCEDES SPRINTER 316 4X4 AWD WITH LOW RANGE BOX**

## £32,999.00 plus VAT

ANOTHER RARE FIND WITH THE LOW MILEAGE. THIS SPRINTER MWB AWD 4X4 WITH LOW RATIO AND THE STRONG 2143CC ENGINE.

THESE ARE NO LONGER PRODUCED BY MB, SO THIS WILL BE ONE OF THE LAST MADE WITH THE BEST ENGINE AND 4X4 SYSTEM.

FITTED WITH BF GOODRICH OFF ROAD TYRES ALL ROUND. FRONT AND REAR PARKING SENSORS, REVERSING CAMERA, SOFT IMPACT STEP TO THE REAR CARGO AREA.

| STILL WEARS THE FACTORY LOAD LINER WHICH SHOWS HARDLY ANY SIGNS OF WEAR |                                                |
|-------------------------------------------------------------------------|------------------------------------------------|
| Product Details                                                         |                                                |
| Category/Type                                                           | Panel Vans                                     |
| Make                                                                    | MERCEDES SPRINTER 316 4X4                      |
| Model                                                                   | AWD WITH LOW RANGE BOX                         |
| Year                                                                    | 2020                                           |
| Mileage                                                                 | 107000                                         |
| IF YOU WANT TO OWN THE BEST O                                           | ONE ON THE MARKET, GIVE US A CALL TO ARRANGE A |