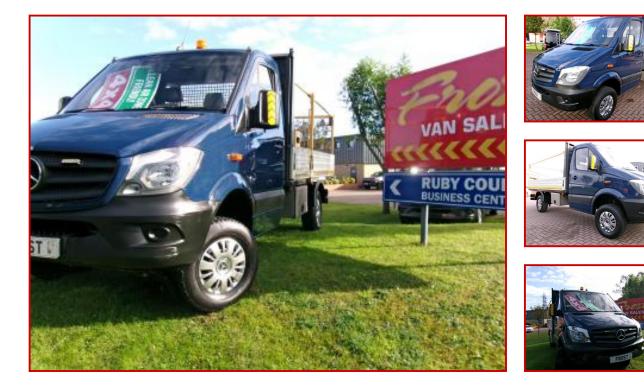

## MERCEDES SPRINTER 4X4 316 DROPSIDE 4WD

## £29,999.00 plus VAT

BUY FROM THE PEOPLE YOU CAN TRUST- SUPPLYING QUALITY COMMERCIALS FOR 3 GENERATIONS!!

A VERY RARE FIND!!

MERCEDES SPRINTER 316 4X4 DROPSIDE WITH SENSIBLE MILEAGE AND IN SUPERB CONDITION.

UNLIKE MANY 4X4 SPRINTERS, THIS ONE HAS BEEN BASED IN SOUTHERN ENGLAND, SO HAS NOT SEEN THE ROAD SALT AND BAD WEATHER OF ITS SCOTTISH COUSINS. Product Details

| Categor | у/Туре                                                  | 4x4     |
|---------|---------------------------------------------------------|---------|
| Make    | MERCEDES SPRINTER                                       | 4X4 316 |
| Model   | DROPSIL                                                 | DE 4WD  |
| Year    |                                                         | 2016/66 |
| Mileage |                                                         | 87000   |
|         | SUPPLIED WITH A NEW MOT, SERVICE AND 6 MONTHS WARRANTY. |         |