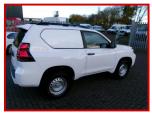

This example has never had a tow bar fitted and been used purely as a car.

Fitted with air con, push button start, 2 seats, rear side windows [ covered in removeable white vinyl].

As good an example as you are likely to find anywhere, do not delay in coming to view.

| Product Details                             |                                                          |
|---------------------------------------------|----------------------------------------------------------|
| Category/Type                               | 4x4                                                      |
| Make                                        | TOYOTA LAND CRUISER SWB                                  |
| Model                                       | UTILITY 2.8                                              |
| Year                                        | 2018/68                                                  |
| Mileage                                     | 73000                                                    |
| All of our vehicles are hand selected, with | n over 40 years of experience in the automotive industry |