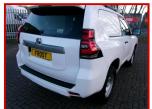

This example has never had a tow bar fitted and been used purely as a car.

Fitted with air con, push button start, 2 seats, rear side windows [ covered in removeable white vinyl].

As good an example as you are likely to find anywhere, do not delay in coming to view.

| Product Details                             |                                                          |
|---------------------------------------------|----------------------------------------------------------|
| Category/Type                               | 4x4                                                      |
| Make                                        | TOYOTA LAND CRUISER SWB                                  |
| Model                                       | UTILITY 2.8                                              |
| Year                                        | 2018/68                                                  |
| Mileage                                     | 73000                                                    |
| All of our vehicles are hand selected, with | n over 40 years of experience in the automotive industry |