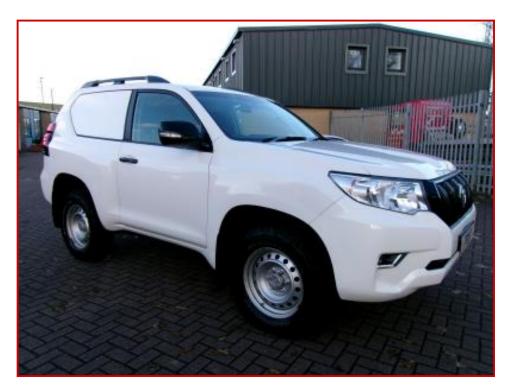

## TOYOTA LAND CRUISER SWB UTILITY 2.8

## £19,999.00 plus VAT

A very rare opportunity to own one of the most sought after 4x4's in the world!!

These will do any job you ask of them, in comfort with unparalleled build quality and reliability.

This example has never had a tow bar fitted and been used purely as a car.

Fitted with air con, push button start, 2 seats, rear side windows [ covered in removeable white vinyl].

As good an example as you are likely to find anywhere, do not delay in coming to view.

| Product Details                             |                                                          |
|---------------------------------------------|----------------------------------------------------------|
| Category/Type                               | 4x4                                                      |
| Make                                        | TOYOTA LAND CRUISER SWB                                  |
| Model                                       | UTILITY 2.8                                              |
| Year                                        | 2018/68                                                  |
| Mileage                                     | 73000                                                    |
| All of our vehicles are hand selected, with | n over 40 years of experience in the automotive industry |