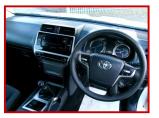

This example has never had a tow bar fitted and been used purely as a car.

Fitted with air con, push button start, 2 seats, rear side windows [ covered in removeable white vinyl].

As good an example as you are likely to find anywhere, do not delay in coming to view.